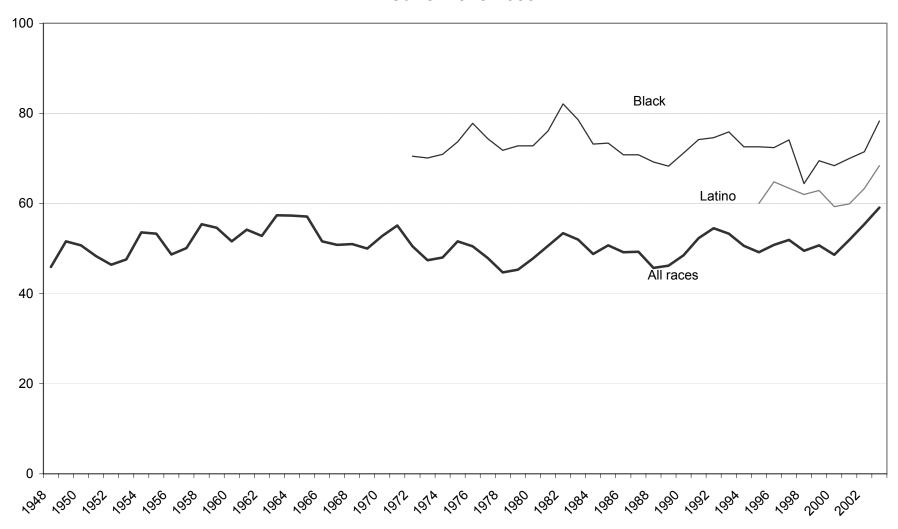

## Age 16-19 Percent Jobless and Percent Employed in June, 1948-2003

Source: Bureau of Labor Statistics. Seasonally unadjusted.

| 1948                                                                                                                                                                                                                                                                                                                                                                                                                                                                                                                                                                                                                                                                                                                                                                                                                                                                                                                                                                                                                                                                                                                                                                                                                                                                                                                                                                                                                                                                                                                                                                                                                                                                                                                                                                                                                                                                                                                                                                                                                                                                                                                       |        | Jobless (Not Employed) As % of Population |       |        |           | Employed As % of Population |        |  |
|----------------------------------------------------------------------------------------------------------------------------------------------------------------------------------------------------------------------------------------------------------------------------------------------------------------------------------------------------------------------------------------------------------------------------------------------------------------------------------------------------------------------------------------------------------------------------------------------------------------------------------------------------------------------------------------------------------------------------------------------------------------------------------------------------------------------------------------------------------------------------------------------------------------------------------------------------------------------------------------------------------------------------------------------------------------------------------------------------------------------------------------------------------------------------------------------------------------------------------------------------------------------------------------------------------------------------------------------------------------------------------------------------------------------------------------------------------------------------------------------------------------------------------------------------------------------------------------------------------------------------------------------------------------------------------------------------------------------------------------------------------------------------------------------------------------------------------------------------------------------------------------------------------------------------------------------------------------------------------------------------------------------------------------------------------------------------------------------------------------------------|--------|-------------------------------------------|-------|--------|-----------|-----------------------------|--------|--|
| 1949                                                                                                                                                                                                                                                                                                                                                                                                                                                                                                                                                                                                                                                                                                                                                                                                                                                                                                                                                                                                                                                                                                                                                                                                                                                                                                                                                                                                                                                                                                                                                                                                                                                                                                                                                                                                                                                                                                                                                                                                                                                                                                                       | (June) | Total                                     | Black | Latino | All races | Black                       | Latino |  |
| 1950   50.7   n/a   n/a   49.3   n/a   n/a   1951   48.3   n/a   n/a   1952   46.4   n/a   n/a   1953   47.6   n/a   n/a   1953   47.6   n/a   n/a   1953   47.6   n/a   n/a   46.7   n/a   n/a   1953   47.6   n/a   n/a   46.7   n/a   n/a   1955   53.3   n/a   n/a   n/a   46.7   n/a   n/a   1955   53.3   n/a   n/a   n/a   49.9   n/a   n/a   1956   48.7   n/a   n/a   n/a   49.9   n/a   n/a   1957   50.1   n/a   n/a   n/a   44.6   n/a   n/a   1958   55.4   n/a   n/a   n/a   44.6   n/a   n/a   1959   54.6   n/a   n/a   n/a   45.4   n/a   n/a   1960   51.6   n/a   n/a   n/a   45.8   n/a   n/a   1961   54.2   n/a   n/a   45.8   n/a   n/a   1961   54.2   n/a   n/a   42.6   n/a   n/a   1963   57.4   n/a   n/a   42.7   n/a   n/a   1964   57.3   n/a   n/a   42.7   n/a   n/a   1966   51.6   n/a   n/a   n/a   42.7   n/a   n/a   1966   51.6   n/a   n/a   n/a   42.7   n/a   n/a   1966   51.6   n/a   n/a   n/a   42.9   n/a   n/a   1966   51.6   n/a   n/a   n/a   42.9   n/a   n/a   1966   51.6   n/a   n/a   n/a   42.9   n/a   n/a   1966   51.6   n/a   n/a   n/a   49.0   n/a   n/a   1969   50.0   n/a   n/a   1969   50.0   n/a   n/a   1970   52.8   n/a   n/a   44.9   n/a   n/a   1971   55.1   n/a   n/a   44.9   n/a   n/a   1971   55.1   n/a   n/a   44.9   n/a   n/a   1972   50.5   70.5   n/a   n/a   49.5   29.5   n/a   1973   47.4   70.1   n/a   52.6   29.9   n/a   1974   48.0   70.9   n/a   52.0   29.1   n/a   1976   50.5   77.8   n/a   1976   50.5   77.8   n/a   52.2   27.2   n/a   1982   53.4   82.1   n/a   52.2   27.2   n/a   1983   50.7   73.4   n/a   52.6   29.9   n/a   1985   50.7   73.4   n/a   52.2   27.2   n/a   1984   48.8   73.2   n/a   51.2   26.8   n/a   1985   50.7   73.4   n/a   52.2   27.2   n/a   1984   48.8   73.2   n/a   50.7   29.2   n/a   1985   50.7   73.4   n/a   50.7   29.2   n/a   1985   50.7   73.4   n/a   50.7   29.2   n/a   1985   50.7   73.4   n/a   50.7   29.2   n/a   1986   50.8   72.4   60.0   50.8   27.4   60.0   50.8   27.4   n/a   1986   50.8   72.4   60.0   50.8   27.4   60.0   50.8   27.4 | 1948   | 45.9                                      | n/a   | n/a    | 54.1      | n/a                         | n/a    |  |
| 1951   48.3   n/a   n/a   51.7   n/a   n/a   1952   46.4   n/a   n/a   53.6   n/a   n/a   1953   47.6   n/a   n/a   52.4   n/a   n/a   1954   53.6   n/a   n/a   1955   53.3   n/a   n/a   46.4   n/a   n/a   1955   53.3   n/a   n/a   1955   53.3   n/a   n/a   1955   53.3   n/a   n/a   1956   48.7   n/a   n/a   n/a   49.9   n/a   n/a   1957   50.1   n/a   n/a   49.9   n/a   n/a   1958   55.4   n/a   n/a   n/a   44.6   n/a   n/a   1959   54.6   n/a   n/a   n/a   45.4   n/a   n/a   1960   51.6   n/a   n/a   n/a   48.4   n/a   n/a   1960   51.6   n/a   n/a   n/a   48.4   n/a   n/a   1961   54.2   n/a   n/a   n/a   47.2   n/a   n/a   1962   52.8   n/a   n/a   42.7   n/a   n/a   1963   57.4   n/a   n/a   42.7   n/a   n/a   1965   57.1   n/a   n/a   42.9   n/a   n/a   1966   57.1   n/a   n/a   48.4   n/a   n/a   1966   57.1   n/a   n/a   48.4   n/a   n/a   1966   57.1   n/a   n/a   42.9   n/a   n/a   1966   57.1   n/a   n/a   48.4   n/a   n/a   1966   57.1   n/a   n/a   48.4   n/a   n/a   1967   50.8   n/a   n/a   n/a   49.2   n/a   n/a   1968   51.0   n/a   n/a   49.0   n/a   n/a   1970   52.8   n/a   n/a   1970   52.8   n/a   n/a   44.9   n/a   n/a   1971   55.1   n/a   n/a   44.9   n/a   n/a   1971   55.1   n/a   n/a   44.9   n/a   n/a   1974   48.0   70.9   n/a   49.5   29.5   n/a   1974   48.0   70.9   n/a   52.0   29.1   n/a   1975   51.6   73.7   n/a   48.4   26.3   n/a   1976   50.5   77.8   n/a   49.5   22.2   n/a   1977   47.9   74.4   71.8   n/a   55.3   28.2   n/a   1980   47.8   72.8   n/a   50.7   29.2   n/a   1980   49.2   70.8   n/a   50.7   29.2   n/a   1980   49.2   70.8   n/a   50.7   29.2   n/a   1980   49.2   70.8   n/a   50.7   29.2   n/a   1980   49.2   70.6   n/a   49.4 | 1949   |                                           | n/a   | n/a    | 48.4      | n/a                         | n/a    |  |
| 1952   46.4   n/a   n/a   53.6   n/a   n/a   1953   47.6   n/a   n/a   62.4   n/a   n/a   1954   1953   47.6   n/a   n/a   1965   53.3   n/a   n/a   46.4   n/a   n/a   1955   53.3   n/a   n/a   46.7   n/a   n/a   1956   48.7   n/a   n/a   49.9   n/a   n/a   1956   48.7   n/a   n/a   49.9   n/a   n/a   1958   55.4   n/a   n/a   14.6   n/a   n/a   1958   55.4   n/a   n/a   14.6   n/a   n/a   1959   54.6   n/a   n/a   n/a   45.4   n/a   n/a   1960   51.6   n/a   n/a   n/a   45.8   n/a   n/a   1961   54.2   n/a   n/a   45.8   n/a   n/a   1961   54.2   n/a   n/a   42.6   n/a   n/a   1963   57.4   n/a   n/a   42.6   n/a   n/a   1964   57.3   n/a   n/a   42.7   n/a   n/a   1964   57.3   n/a   n/a   42.7   n/a   n/a   1966   51.6   n/a   n/a   n/a   42.9   n/a   n/a   1966   51.6   n/a   n/a   n/a   48.4   n/a   n/a   1966   51.6   n/a   n/a   n/a   49.2   n/a   n/a   1968   55.1   n/a   n/a   n/a   49.2   n/a   n/a   1968   51.0   n/a   n/a   49.0   n/a   n/a   1969   50.0   n/a   n/a   47.2   n/a   n/a   1970   52.8   n/a   n/a   47.2   n/a   n/a   1971   55.1   n/a   n/a   47.2   n/a   n/a   1971   55.5   n/a   n/a   44.9   n/a   n/a   1973   47.4   70.1   n/a   52.6   29.9   n/a   1973   47.4   70.1   n/a   52.6   29.9   n/a   1976   50.5   77.8   n/a   48.4   26.3   n/a   1977   47.9   74.4   n/a   55.3   28.2   n/a   1977   47.9   74.4   n/a   55.3   28.2   n/a   1977   47.9   74.4   n/a   55.3   28.2   n/a   1978   44.7   71.8   n/a   55.3   28.2   n/a   1980   47.8   72.8   n/a   50.8   29.2   n/a   1980   47.8   72.8   n/a   50.8   29.2   n/a   1980   47.8   72.8   n/a   50.8   29.2   n/a   1980   47.8   72.8   n/a   50.7   29.2   n/a   1981   50.6   76.1   n/a   49.5   22.2   27.2   n/a   1982   53.4   82.1   n/a   49.5   22.2   n/a   1983   52.0   78.6   n/a   49.3   26.6   n/a   1984   48.8   73.2   n/a   50.8   29.2   n/a   1980   47.8   72.8   n/a   50.3   50.8   31.7   n/a   1984   48.8   73.2   n/a   50.8   29.2   n/a   1985   49.2   70.8   n/a   50.3   50.8   31.7   n/a   1990   50.7   69.5   62.9  | 1950   | 50.7                                      | n/a   | n/a    | 49.3      | n/a                         | n/a    |  |
| 1953                                                                                                                                                                                                                                                                                                                                                                                                                                                                                                                                                                                                                                                                                                                                                                                                                                                                                                                                                                                                                                                                                                                                                                                                                                                                                                                                                                                                                                                                                                                                                                                                                                                                                                                                                                                                                                                                                                                                                                                                                                                                                                                       | 1951   | 48.3                                      | n/a   | n/a    | 51.7      | n/a                         | n/a    |  |
| 1954         53.6         n/a         n/a         46.4         n/a         n/a           1955         53.3         n/a         n/a         46.7         n/a         n/a           1956         48.7         n/a         n/a         51.3         n/a         n/a           1957         50.1         n/a         n/a         49.9         n/a         n/a           1958         55.4         n/a         n/a         44.6         n/a         n/a           1959         54.6         n/a         n/a         45.4         n/a         n/a           1960         51.6         n/a         n/a         48.4         n/a         n/a           1961         54.2         n/a         n/a         45.8         n/a         n/a           1962         52.8         n/a         n/a         42.6         n/a         n/a           1962         52.8         n/a         n/a         42.6         n/a         n/a           1962         52.8         n/a         n/a         42.7         n/a         n/a           1962         52.8         n/a         n/a         42.7         n/a         n/a                                                                                                                                                                                                                                                                                                                                                                                                                                                                                                                                                                                                                                                                                                                                                                                                                                                                                                                                                                                                                          | 1952   | 46.4                                      | n/a   | n/a    | 53.6      | n/a                         | n/a    |  |
| 1955         53.3         n/a         n/a         51.3         n/a         n/a           1956         48.7         n/a         n/a         49.9         n/a         n/a           1958         55.4         n/a         n/a         44.6         n/a         n/a           1959         54.6         n/a         n/a         45.4         n/a         n/a           1960         51.6         n/a         n/a         45.8         n/a         n/a           1961         54.2         n/a         n/a         45.8         n/a         n/a           1962         52.8         n/a         n/a         47.2         n/a         n/a           1962         52.8         n/a         n/a         42.6         n/a         n/a           1963         57.4         n/a         n/a         42.7         n/a         n/a           1964         57.3         n/a         n/a         42.7         n/a         n/a           1964         57.3         n/a         n/a         42.7         n/a         n/a           1965         57.1         n/a         n/a         42.9         n/a         n/a                                                                                                                                                                                                                                                                                                                                                                                                                                                                                                                                                                                                                                                                                                                                                                                                                                                                                                                                                                                                                          |        |                                           | n/a   | n/a    |           |                             | n/a    |  |
| 1956                                                                                                                                                                                                                                                                                                                                                                                                                                                                                                                                                                                                                                                                                                                                                                                                                                                                                                                                                                                                                                                                                                                                                                                                                                                                                                                                                                                                                                                                                                                                                                                                                                                                                                                                                                                                                                                                                                                                                                                                                                                                                                                       |        |                                           | n/a   | n/a    |           | n/a                         | n/a    |  |
| 1957         50.1         n/a         n/a         49.9         n/a         n/a           1958         55.4         n/a         n/a         44.6         n/a         n/a           1959         54.6         n/a         n/a         45.4         n/a         n/a           1960         51.6         n/a         n/a         48.4         n/a         n/a           1961         54.2         n/a         n/a         45.8         n/a         n/a           1961         54.2         n/a         n/a         47.2         n/a         n/a           1963         57.4         n/a         n/a         42.2         n/a         n/a           1963         57.4         n/a         n/a         42.7         n/a         n/a           1964         57.3         n/a         n/a         42.7         n/a         n/a           1966         51.6         n/a         n/a         42.9         n/a         n/a           1966         51.6         n/a         n/a         49.0         n/a         n/a           1967         50.8         n/a         n/a         49.0         n/a         n/a                                                                                                                                                                                                                                                                                                                                                                                                                                                                                                                                                                                                                                                                                                                                                                                                                                                                                                                                                                                                                          |        |                                           |       |        |           |                             |        |  |
| 1958         55.4         n/a         n/a         44.6         n/a         n/a           1960         51.6         n/a         n/a         45.4         n/a         n/a           1961         54.2         n/a         n/a         45.8         n/a         n/a           1961         54.2         n/a         n/a         45.8         n/a         n/a           1961         54.2         n/a         n/a         45.8         n/a         n/a           1962         52.8         n/a         n/a         47.2         n/a         n/a           1963         57.4         n/a         n/a         42.6         n/a         n/a           1964         57.3         n/a         n/a         42.9         n/a         n/a           1965         57.1         n/a         n/a         42.9         n/a         n/a           1966         51.6         n/a         n/a         44.2         n/a         n/a           1967         50.8         n/a         n/a         n/a         49.0         n/a         n/a           1968         51.0         n/a         n/a         44.9         n/a         n/a     <                                                                                                                                                                                                                                                                                                                                                                                                                                                                                                                                                                                                                                                                                                                                                                                                                                                                                                                                                                                                        |        |                                           |       |        |           |                             |        |  |
| 1959         54.6         n/a         n/a         45.4         n/a         n/a           1960         51.6         n/a         n/a         48.4         n/a         n/a           1961         54.2         n/a         n/a         45.8         n/a         n/a           1962         52.8         n/a         n/a         47.2         n/a         n/a           1963         57.4         n/a         n/a         42.6         n/a         n/a           1964         57.3         n/a         n/a         42.7         n/a         n/a           1965         57.1         n/a         n/a         42.9         n/a         n/a           1966         51.6         n/a         n/a         48.4         n/a         n/a           1967         50.8         n/a         n/a         49.0         n/a         n/a           1968         51.0         n/a         n/a         49.0         n/a         n/a           1970         52.2         n/a         n/a         47.2         n/a         n/a           1970         52.2         n/a         n/a         44.9         n/a         n/a                                                                                                                                                                                                                                                                                                                                                                                                                                                                                                                                                                                                                                                                                                                                                                                                                                                                                                                                                                                                                          |        |                                           |       |        |           |                             |        |  |
| 1960         51.6         n/a         n/a         48.4         n/a         n/a           1961         54.2         n/a         n/a         45.8         n/a         n/a           1962         52.8         n/a         n/a         47.2         n/a         n/a           1963         57.4         n/a         n/a         42.6         n/a         n/a           1964         57.3         n/a         n/a         42.7         n/a         n/a           1965         57.1         n/a         n/a         42.9         n/a         n/a           1966         51.6         n/a         n/a         42.9         n/a         n/a           1966         51.6         n/a         n/a         49.2         n/a         n/a           1967         50.8         n/a         n/a         49.2         n/a         n/a           1968         51.0         n/a         n/a         49.0         n/a         n/a           1968         51.0         n/a         n/a         47.2         n/a         n/a           1970         52.8         n/a         n/a         47.2         n/a         n/a                                                                                                                                                                                                                                                                                                                                                                                                                                                                                                                                                                                                                                                                                                                                                                                                                                                                                                                                                                                                                          |        |                                           |       |        |           |                             |        |  |
| 1961         54.2         n/a         n/a         45.8         n/a         n/a           1962         52.8         n/a         n/a         47.2         n/a         n/a           1963         57.4         n/a         n/a         42.6         n/a         n/a           1964         57.3         n/a         n/a         42.7         n/a         n/a           1965         57.1         n/a         n/a         42.9         n/a         n/a           1966         51.6         n/a         n/a         48.4         n/a         n/a           1967         50.8         n/a         n/a         48.4         n/a         n/a           1968         51.0         n/a         n/a         49.0         n/a         n/a           1969         50.0         n/a         n/a         49.0         n/a         n/a           1970         52.2.8         n/a         n/a         47.2         n/a         n/a           1970         52.2.8         n/a         n/a         44.9         n/a         n/a           1971         55.1         n/a         n/a         44.5         29.5         n/a                                                                                                                                                                                                                                                                                                                                                                                                                                                                                                                                                                                                                                                                                                                                                                                                                                                                                                                                                                                                                     |        |                                           |       |        |           |                             |        |  |
| 1962         52.8         n/a         n/a         47.2         n/a         n/a           1963         57.4         n/a         n/a         42.6         n/a         n/a           1964         57.3         n/a         n/a         42.7         n/a         n/a           1965         57.1         n/a         n/a         42.9         n/a         n/a           1966         51.6         n/a         n/a         48.4         n/a         n/a           1967         50.8         n/a         n/a         49.2         n/a         n/a           1968         51.0         n/a         n/a         49.0         n/a         n/a           1969         50.0         n/a         n/a         49.0         n/a         n/a           1970         52.8         n/a         n/a         d42.2         n/a         n/a           1970         52.8         n/a         n/a         n/a         47.2         n/a         n/a           1971         55.5         70.5         n/a         d4.9         0         n/a           1972         50.5         70.5         n/a         49.5         29.5         n/a                                                                                                                                                                                                                                                                                                                                                                                                                                                                                                                                                                                                                                                                                                                                                                                                                                                                                                                                                                                                            |        |                                           |       |        |           |                             |        |  |
| 1963         57.4         n/a         n/a         42.6         n/a         n/a           1964         57.3         n/a         n/a         42.7         n/a         n/a           1965         57.1         n/a         n/a         42.9         n/a         n/a           1966         51.6         n/a         n/a         48.4         n/a         n/a           1967         50.8         n/a         n/a         49.2         n/a         n/a           1968         51.0         n/a         n/a         49.2         n/a         n/a           1968         51.0         n/a         n/a         49.0         n/a         n/a           1969         50.0         n/a         n/a         49.0         n/a         n/a           1970         52.8         n/a         n/a         47.2         n/a         n/a           1971         55.1         n/a         n/a         44.9         n/a         n/a           1971         55.1         n/a         n/a         44.9         n/a         n/a           1972         50.5         70.5         n/a         49.5         22.0         29.1         n/a                                                                                                                                                                                                                                                                                                                                                                                                                                                                                                                                                                                                                                                                                                                                                                                                                                                                                                                                                                                                           |        |                                           |       |        |           |                             |        |  |
| 1964         57.3         n/a         n/a         42.7         n/a         n/a           1965         57.1         n/a         n/a         42.9         n/a         n/a           1966         51.6         n/a         n/a         48.4         n/a         n/a           1967         50.8         n/a         n/a         49.2         n/a         n/a           1968         51.0         n/a         n/a         49.0         n/a         n/a           1968         51.0         n/a         n/a         49.0         n/a         n/a           1969         50.0         n/a         n/a         50.0         n/a         n/a           1970         52.8         n/a         n/a         47.2         n/a         n/a           1971         55.1         n/a         n/a         47.2         n/a         n/a           1971         55.1         n/a         n/a         44.9         n/a         n/a           1971         45.5         1         n/a         n/a         49.5         29.5         n/a           1972         50.5         70.5         n/a         49.5         29.2         n/a                                                                                                                                                                                                                                                                                                                                                                                                                                                                                                                                                                                                                                                                                                                                                                                                                                                                                                                                                                                                             |        |                                           |       |        |           |                             |        |  |
| 1965         57.1         n/a         n/a         42.9         n/a         n/a           1966         51.6         n/a         n/a         48.4         n/a         n/a           1967         50.8         n/a         n/a         49.2         n/a         n/a           1968         51.0         n/a         n/a         49.0         n/a         n/a           1969         50.0         n/a         n/a         49.0         n/a         n/a           1970         52.8         n/a         n/a         47.2         n/a         n/a           1971         55.1         n/a         n/a         47.2         n/a         n/a           1971         55.5         70.5         n/a         44.9         n/a         n/a           1972         50.5         70.5         n/a         44.9         9.2         n/a           1972         50.5         70.5         n/a         44.9         9.2         9.9         n/a           1973         47.4         70.1         n/a         52.0         29.1         n/a           1974         48.0         70.1         n/a         49.5         22.2         n/a <td></td> <td></td> <td></td> <td></td> <td></td> <td></td> <td></td>                                                                                                                                                                                                                                                                                                                                                                                                                                                                                                                                                                                                                                                                                                                                                                                                                                                                                                                                 |        |                                           |       |        |           |                             |        |  |
| 1966         51.6         n/a         n/a         48.4         n/a         n/a           1967         50.8         n/a         n/a         49.2         n/a         n/a           1968         51.0         n/a         n/a         49.0         n/a         n/a           1969         50.0         n/a         n/a         50.0         n/a         n/a           1970         52.8         n/a         n/a         47.2         n/a         n/a           1971         55.1         n/a         n/a         44.9         n/a         n/a           1972         50.5         70.5         n/a         49.5         29.5         n/a           1972         50.5         70.5         n/a         49.5         29.5         n/a           1973         47.4         70.1         n/a         52.6         29.9         n/a           1974         48.0         70.9         n/a         52.0         29.1         n/a           1974         48.0         70.9         n/a         49.5         22.2         n/a           1975         51.6         73.7         n/a         48.4         26.3         n/a                                                                                                                                                                                                                                                                                                                                                                                                                                                                                                                                                                                                                                                                                                                                                                                                                                                                                                                                                                                                              |        |                                           |       |        |           |                             |        |  |
| 1967         50.8         n/a         n/a         49.2         n/a         n/a           1968         51.0         n/a         n/a         49.0         n/a         n/a           1969         50.0         n/a         n/a         50.0         n/a         n/a           1970         52.8         n/a         n/a         47.2         n/a         n/a           1971         55.1         n/a         n/a         44.9         n/a         n/a           1971         55.1         n/a         n/a         44.9         n/a         n/a           1972         50.5         70.5         n/a         49.5         29.5         n/a           1973         47.4         70.1         n/a         52.6         29.9         n/a           1974         48.0         70.9         n/a         52.0         29.1         n/a           1975         51.6         73.7         n/a         49.5         22.2         n/a           1975         51.6         73.7         n/a         49.5         22.2         n/a           1977         47.9         74.4         n/a         n/a         52.1         25.6         n/                                                                                                                                                                                                                                                                                                                                                                                                                                                                                                                                                                                                                                                                                                                                                                                                                                                                                                                                                                                                   |        |                                           |       |        |           |                             |        |  |
| 1968         51.0         n/a         n/a         49.0         n/a         n/a           1969         50.0         n/a         n/a         50.0         n/a         n/a           1970         52.8         n/a         n/a         47.2         n/a         n/a           1971         55.1         n/a         n/a         44.9         n/a         n/a           1972         50.5         70.5         n/a         49.5         29.5         n/a           1973         47.4         70.1         n/a         52.6         29.9         n/a           1973         47.4         70.1         n/a         52.6         29.9         n/a           1974         48.0         70.9         n/a         52.0         29.1         n/a           1975         51.6         73.7         n/a         48.4         26.3         n/a           1976         50.5         77.8         n/a         49.5         22.2         n/a           1977         47.9         74.4         n/a         52.1         25.6         n/a           1977         47.9         74.4         n/a         49.5         22.2         n/a                                                                                                                                                                                                                                                                                                                                                                                                                                                                                                                                                                                                                                                                                                                                                                                                                                                                                                                                                                                                          |        |                                           |       |        |           |                             |        |  |
| 1969         50.0         n/a         n/a         50.0         n/a         n/a           1970         52.8         n/a         n/a         47.2         n/a         n/a           1971         55.1         n/a         n/a         44.9         n/a         n/a           1972         50.5         70.5         n/a         49.5         29.5         n/a           1973         47.4         70.1         n/a         52.6         29.9         n/a           1974         48.0         70.9         n/a         52.0         29.1         n/a           1974         48.0         70.9         n/a         52.0         29.1         n/a           1975         51.6         73.7         n/a         48.4         26.3         n/a           1976         50.5         77.8         n/a         49.5         22.2         n/a           1977         47.9         74.4         n/a         n/a         55.3         28.2         n/a           1978         44.7         71.8         n/a         55.3         28.2         n/a           1979         45.3         72.8         n/a         54.7         27.2                                                                                                                                                                                                                                                                                                                                                                                                                                                                                                                                                                                                                                                                                                                                                                                                                                                                                                                                                                                                        |        |                                           |       |        |           |                             |        |  |
| 1970         52.8         n/a         n/a         47.2         n/a         n/a           1971         55.1         n/a         n/a         44.9         n/a         n/a           1972         50.5         70.5         n/a         49.5         29.5         n/a           1973         47.4         70.1         n/a         52.6         29.9         n/a           1974         48.0         70.9         n/a         52.0         29.1         n/a           1975         51.6         73.7         n/a         48.4         26.3         n/a           1976         50.5         77.8         n/a         49.5         22.2         n/a           1977         47.9         74.4         n/a         55.3         28.2         n/a           1978         44.7         71.8         n/a         55.3         28.2         n/a           1979         45.3         72.8         n/a         54.7         27.2         n/a           1980         47.8         72.8         n/a         54.7         27.2         n/a           1981         50.6         76.1         n/a         49.4         23.9         n/a </td <td></td> <td></td> <td></td> <td></td> <td></td> <td></td> <td></td>                                                                                                                                                                                                                                                                                                                                                                                                                                                                                                                                                                                                                                                                                                                                                                                                                                                                                                                           |        |                                           |       |        |           |                             |        |  |
| 1971         55.1         n/a         n/a         44.9         n/a         n/a           1972         50.5         70.5         n/a         49.5         29.5         n/a           1973         47.4         70.1         n/a         52.6         29.9         n/a           1974         48.0         70.9         n/a         52.0         29.1         n/a           1975         51.6         73.7         n/a         48.4         26.3         n/a           1976         50.5         77.8         n/a         49.5         22.2         n/a           1977         47.9         74.4         n/a         55.3         28.2         n/a           1978         44.7         71.8         n/a         55.3         28.2         n/a           1979         45.3         72.8         n/a         54.7         27.2         n/a           1980         47.8         72.8         n/a         52.2         27.2         n/a           1981         50.6         76.1         n/a         49.4         23.9         n/a           1982         53.4         82.1         n/a         49.4         23.9         n/a                                                                                                                                                                                                                                                                                                                                                                                                                                                                                                                                                                                                                                                                                                                                                                                                                                                                                                                                                                                                    |        |                                           |       |        |           |                             |        |  |
| 1972         50.5         70.5         n/a         49.5         29.5         n/a           1973         47.4         70.1         n/a         52.6         29.9         n/a           1974         48.0         70.9         n/a         52.0         29.1         n/a           1975         51.6         73.7         n/a         48.4         26.3         n/a           1976         50.5         77.8         n/a         49.5         22.2         n/a           1977         47.9         74.4         n/a         52.1         25.6         n/a           1978         44.7         71.8         n/a         55.3         28.2         n/a           1979         45.3         72.8         n/a         54.7         27.2         n/a           1980         47.8         72.8         n/a         52.2         27.2         n/a           1981         50.6         76.1         n/a         49.4         23.9         n/a           1981         50.6         76.1         n/a         49.4         23.9         n/a           1982         53.4         82.1         n/a         46.6         17.9         n/a                                                                                                                                                                                                                                                                                                                                                                                                                                                                                                                                                                                                                                                                                                                                                                                                                                                                                                                                                                                                  |        |                                           |       |        |           |                             |        |  |
| 1973         47.4         70.1         n/a         52.6         29.9         n/a           1974         48.0         70.9         n/a         52.0         29.1         n/a           1975         51.6         73.7         n/a         48.4         26.3         n/a           1976         50.5         77.8         n/a         49.5         22.2         n/a           1977         47.9         74.4         n/a         55.1         25.6         n/a           1978         44.7         71.8         n/a         55.3         28.2         n/a           1979         45.3         72.8         n/a         54.7         27.2         n/a           1980         47.8         72.8         n/a         52.2         27.2         n/a           1981         50.6         76.1         n/a         49.4         23.9         n/a           1982         53.4         82.1         n/a         49.4         23.9         n/a           1982         53.4         82.1         n/a         49.4         23.9         n/a           1984         48.8         73.2         n/a         48.0         21.4         n/a                                                                                                                                                                                                                                                                                                                                                                                                                                                                                                                                                                                                                                                                                                                                                                                                                                                                                                                                                                                                  |        |                                           |       |        |           |                             |        |  |
| 1974         48.0         70.9         n/a         52.0         29.1         n/a           1975         51.6         73.7         n/a         48.4         26.3         n/a           1976         50.5         77.8         n/a         49.5         22.2         n/a           1977         47.9         74.4         n/a         52.1         25.6         n/a           1978         44.7         71.8         n/a         55.3         28.2         n/a           1979         45.3         72.8         n/a         54.7         27.2         n/a           1980         47.8         72.8         n/a         54.7         27.2         n/a           1981         50.6         76.1         n/a         49.4         23.9         n/a           1982         53.4         82.1         n/a         46.6         17.9         n/a           1983         52.0         78.6         n/a         48.0         21.4         n/a           1984         48.8         73.2         n/a         51.2         26.8         n/a           1985         50.7         73.4         n/a         49.3         20.6         n/a                                                                                                                                                                                                                                                                                                                                                                                                                                                                                                                                                                                                                                                                                                                                                                                                                                                                                                                                                                                                  |        |                                           |       |        |           |                             |        |  |
| 1976         50.5         77.8         n/a         49.5         22.2         n/a           1977         47.9         74.4         n/a         52.1         25.6         n/a           1978         44.7         71.8         n/a         55.3         28.2         n/a           1979         45.3         72.8         n/a         54.7         27.2         n/a           1980         47.8         72.8         n/a         52.2         27.2         n/a           1981         50.6         76.1         n/a         49.4         23.9         n/a           1982         53.4         82.1         n/a         46.6         17.9         n/a           1982         53.4         82.1         n/a         48.0         21.4         n/a           1983         52.0         78.6         n/a         48.0         21.4         n/a           1984         48.8         73.2         n/a         48.0         21.4         n/a           1985         50.7         73.4         n/a         49.3         26.6         n/a           1986         49.2         70.8         n/a         50.8         29.2         n/a                                                                                                                                                                                                                                                                                                                                                                                                                                                                                                                                                                                                                                                                                                                                                                                                                                                                                                                                                                                                  |        |                                           |       |        |           |                             |        |  |
| 1977         47.9         74.4         n/a         52.1         25.6         n/a           1978         44.7         71.8         n/a         55.3         28.2         n/a           1979         45.3         72.8         n/a         54.7         27.2         n/a           1980         47.8         72.8         n/a         52.2         27.2         n/a           1981         50.6         76.1         n/a         49.4         23.9         n/a           1982         53.4         82.1         n/a         46.6         17.9         n/a           1983         52.0         78.6         n/a         48.0         21.4         n/a           1983         52.0         78.6         n/a         48.0         21.4         n/a           1984         48.8         73.2         n/a         45.2         26.8         n/a           1985         50.7         73.4         n/a         49.3         26.6         n/a           1986         49.2         70.8         n/a         50.8         29.2         n/a           1987         49.3         70.8         n/a         50.8         29.2         n/a                                                                                                                                                                                                                                                                                                                                                                                                                                                                                                                                                                                                                                                                                                                                                                                                                                                                                                                                                                                                  | 1975   | 51.6                                      | 73.7  | n/a    | 48.4      | 26.3                        | n/a    |  |
| 1978         44.7         71.8         n/a         55.3         28.2         n/a           1979         45.3         72.8         n/a         54.7         27.2         n/a           1980         47.8         72.8         n/a         52.2         27.2         n/a           1981         50.6         76.1         n/a         49.4         23.9         n/a           1982         53.4         82.1         n/a         46.6         17.9         n/a           1983         52.0         78.6         n/a         48.0         21.4         n/a           1984         48.8         73.2         n/a         51.2         26.8         n/a           1985         50.7         73.4         n/a         49.3         26.6         n/a           1985         50.7         73.4         n/a         49.3         26.6         n/a           1986         49.2         70.8         n/a         50.8         29.2         n/a           1987         49.3         70.8         n/a         50.7         29.2         n/a           1987         49.3         70.8         n/a         50.7         29.2         n/a                                                                                                                                                                                                                                                                                                                                                                                                                                                                                                                                                                                                                                                                                                                                                                                                                                                                                                                                                                                                  |        | 50.5                                      | 77.8  | n/a    | 49.5      | 22.2                        | n/a    |  |
| 1979         45.3         72.8         n/a         54.7         27.2         n/a           1980         47.8         72.8         n/a         52.2         27.2         n/a           1981         50.6         76.1         n/a         49.4         23.9         n/a           1982         53.4         82.1         n/a         46.6         17.9         n/a           1983         52.0         78.6         n/a         48.0         21.4         n/a           1984         48.8         73.2         n/a         51.2         26.8         n/a           1985         50.7         73.4         n/a         49.3         26.6         n/a           1986         49.2         70.8         n/a         50.8         29.2         n/a           1987         49.3         70.8         n/a         50.7         29.2         n/a           1987         49.3         70.8         n/a         50.7         29.2         n/a           1988         45.7         69.2         n/a         54.3         30.8         n/a           1990         48.5         71.2         n/a         51.5         28.8         n/a                                                                                                                                                                                                                                                                                                                                                                                                                                                                                                                                                                                                                                                                                                                                                                                                                                                                                                                                                                                                  | 1977   | 47.9                                      | 74.4  | n/a    | 52.1      | 25.6                        | n/a    |  |
| 1980         47.8         72.8         n/a         52.2         27.2         n/a           1981         50.6         76.1         n/a         49.4         23.9         n/a           1982         53.4         82.1         n/a         46.6         17.9         n/a           1983         52.0         78.6         n/a         48.0         21.4         n/a           1984         48.8         73.2         n/a         51.2         26.8         n/a           1985         50.7         73.4         n/a         49.3         26.6         n/a           1986         49.2         70.8         n/a         50.8         29.2         n/a           1987         49.3         70.8         n/a         50.8         29.2         n/a           1987         49.3         70.8         n/a         50.8         29.2         n/a           1987         49.3         70.8         n/a         50.7         29.2         n/a           1988         45.7         69.2         n/a         54.3         30.8         n/a           1990         48.5         71.2         n/a         51.5         28.8         n/a                                                                                                                                                                                                                                                                                                                                                                                                                                                                                                                                                                                                                                                                                                                                                                                                                                                                                                                                                                                                  | 1978   | 44.7                                      | 71.8  | n/a    | 55.3      | 28.2                        | n/a    |  |
| 1981         50.6         76.1         n/a         49.4         23.9         n/a           1982         53.4         82.1         n/a         46.6         17.9         n/a           1983         52.0         78.6         n/a         48.0         21.4         n/a           1984         48.8         73.2         n/a         51.2         26.8         n/a           1985         50.7         73.4         n/a         49.3         26.6         n/a           1986         49.2         70.8         n/a         50.8         29.2         n/a           1987         49.3         70.8         n/a         50.7         29.2         n/a           1987         49.3         70.8         n/a         50.7         29.2         n/a           1988         45.7         69.2         n/a         54.3         30.8         n/a           1989         46.2         68.3         n/a         53.8         31.7         n/a           1990         48.5         71.2         n/a         47.7         25.8         n/a           1991         52.3         74.2         n/a         45.5         25.4         n/a                                                                                                                                                                                                                                                                                                                                                                                                                                                                                                                                                                                                                                                                                                                                                                                                                                                                                                                                                                                                  | 1979   |                                           |       | n/a    |           |                             | n/a    |  |
| 1982         53.4         82.1         n/a         46.6         17.9         n/a           1983         52.0         78.6         n/a         48.0         21.4         n/a           1984         48.8         73.2         n/a         51.2         26.8         n/a           1985         50.7         73.4         n/a         49.3         26.6         n/a           1986         49.2         70.8         n/a         50.8         29.2         n/a           1987         49.3         70.8         n/a         50.7         29.2         n/a           1987         49.3         70.8         n/a         50.7         29.2         n/a           1988         45.7         69.2         n/a         50.7         29.2         n/a           1988         45.7         69.2         n/a         50.3         30.8         n/a           1989         46.2         68.3         n/a         53.8         31.7         n/a           1990         48.5         71.2         n/a         47.7         25.8         n/a           1991         52.3         74.2         n/a         47.7         25.8         n/a                                                                                                                                                                                                                                                                                                                                                                                                                                                                                                                                                                                                                                                                                                                                                                                                                                                                                                                                                                                                  |        |                                           |       |        |           |                             | n/a    |  |
| 1983         52.0         78.6         n/a         48.0         21.4         n/a           1984         48.8         73.2         n/a         51.2         26.8         n/a           1985         50.7         73.4         n/a         49.3         26.6         n/a           1986         49.2         70.8         n/a         50.8         29.2         n/a           1987         49.3         70.8         n/a         50.7         29.2         n/a           1988         45.7         69.2         n/a         54.3         30.8         n/a           1989         46.2         68.3         n/a         53.8         31.7         n/a           1990         48.5         71.2         n/a         51.5         28.8         n/a           1991         52.3         74.2         n/a         47.7         25.8         n/a           1991         52.3         74.2         n/a         47.7         25.8         n/a           1992         54.5         74.6         n/a         45.5         25.4         n/a           1993         53.3         75.9         n/a         46.7         24.1         n/a                                                                                                                                                                                                                                                                                                                                                                                                                                                                                                                                                                                                                                                                                                                                                                                                                                                                                                                                                                                                  |        |                                           |       |        |           |                             |        |  |
| 1984         48.8         73.2         n/a         51.2         26.8         n/a           1985         50.7         73.4         n/a         49.3         26.6         n/a           1986         49.2         70.8         n/a         50.8         29.2         n/a           1987         49.3         70.8         n/a         50.7         29.2         n/a           1988         45.7         69.2         n/a         54.3         30.8         n/a           1989         46.2         68.3         n/a         53.8         31.7         n/a           1990         48.5         71.2         n/a         51.5         28.8         n/a           1991         52.3         74.2         n/a         47.7         25.8         n/a           1991         52.3         74.2         n/a         47.7         25.8         n/a           1992         54.5         74.6         n/a         45.5         25.4         n/a           1993         53.3         75.9         n/a         46.7         24.1         n/a           1994         50.6         72.6         n/a         49.4         27.4         n/a                                                                                                                                                                                                                                                                                                                                                                                                                                                                                                                                                                                                                                                                                                                                                                                                                                                                                                                                                                                                  |        |                                           |       |        |           |                             |        |  |
| 1985         50.7         73.4         n/a         49.3         26.6         n/a           1986         49.2         70.8         n/a         50.8         29.2         n/a           1987         49.3         70.8         n/a         50.7         29.2         n/a           1988         45.7         69.2         n/a         54.3         30.8         n/a           1989         46.2         68.3         n/a         53.8         31.7         n/a           1990         48.5         71.2         n/a         51.5         28.8         n/a           1991         52.3         74.2         n/a         47.7         25.8         n/a           1991         52.3         74.2         n/a         47.7         25.8         n/a           1992         54.5         74.6         n/a         45.5         25.4         n/a           1993         53.3         75.9         n/a         46.7         24.1         n/a           1994         50.6         72.6         n/a         49.4         27.4         n/a           1995         49.2         72.6         60.0         50.8         27.4         40.0                                                                                                                                                                                                                                                                                                                                                                                                                                                                                                                                                                                                                                                                                                                                                                                                                                                                                                                                                                                                |        |                                           |       |        |           |                             |        |  |
| 1986         49.2         70.8         n/a         50.8         29.2         n/a           1987         49.3         70.8         n/a         50.7         29.2         n/a           1988         45.7         69.2         n/a         54.3         30.8         n/a           1989         46.2         68.3         n/a         53.8         31.7         n/a           1990         48.5         71.2         n/a         51.5         28.8         n/a           1991         52.3         74.2         n/a         47.7         25.8         n/a           1991         52.3         74.2         n/a         47.7         25.8         n/a           1992         54.5         74.6         n/a         45.5         25.4         n/a           1993         53.3         75.9         n/a         46.7         24.1         n/a           1994         50.6         72.6         n/a         49.4         27.4         n/a           1995         49.2         72.6         60.0         50.8         27.4         40.0           1996         50.8         72.4         64.8         49.2         27.6         35.2 <td></td> <td></td> <td></td> <td></td> <td></td> <td></td> <td></td>                                                                                                                                                                                                                                                                                                                                                                                                                                                                                                                                                                                                                                                                                                                                                                                                                                                                                                                        |        |                                           |       |        |           |                             |        |  |
| 1987         49.3         70.8         n/a         50.7         29.2         n/a           1988         45.7         69.2         n/a         54.3         30.8         n/a           1989         46.2         68.3         n/a         53.8         31.7         n/a           1990         48.5         71.2         n/a         51.5         28.8         n/a           1991         52.3         74.2         n/a         47.7         25.8         n/a           1991         52.3         74.2         n/a         47.7         25.8         n/a           1992         54.5         74.6         n/a         45.5         25.4         n/a           1993         53.3         75.9         n/a         46.7         24.1         n/a           1994         50.6         72.6         n/a         49.4         27.4         n/a           1995         49.2         72.6         60.0         50.8         27.4         40.0           1996         50.8         72.4         64.8         49.2         27.6         35.2           1997         51.9         74.1         63.4         48.1         25.9         36.6 </td <td></td> <td></td> <td></td> <td></td> <td></td> <td></td> <td></td>                                                                                                                                                                                                                                                                                                                                                                                                                                                                                                                                                                                                                                                                                                                                                                                                                                                                                                                 |        |                                           |       |        |           |                             |        |  |
| 1988         45.7         69.2         n/a         54.3         30.8         n/a           1989         46.2         68.3         n/a         53.8         31.7         n/a           1990         48.5         71.2         n/a         51.5         28.8         n/a           1991         52.3         74.2         n/a         47.7         25.8         n/a           1992         54.5         74.6         n/a         45.5         25.4         n/a           1993         53.3         75.9         n/a         46.7         24.1         n/a           1994         50.6         72.6         n/a         49.4         27.4         n/a           1995         49.2         72.6         60.0         50.8         27.4         40.0           1996         50.8         72.4         64.8         49.2         27.6         35.2           1997         51.9         74.1         63.4         48.1         25.9         36.6           1998         49.5         64.4         62.0         50.5         35.6         38.0           1999         50.7         69.5         62.9         49.3         30.5         37                                                                                                                                                                                                                                                                                                                                                                                                                                                                                                                                                                                                                                                                                                                                                                                                                                                                                                                                                                                          |        |                                           |       |        |           |                             |        |  |
| 1989         46.2         68.3         n/a         53.8         31.7         n/a           1990         48.5         71.2         n/a         51.5         28.8         n/a           1991         52.3         74.2         n/a         47.7         25.8         n/a           1992         54.5         74.6         n/a         45.5         25.4         n/a           1993         53.3         75.9         n/a         46.7         24.1         n/a           1994         50.6         72.6         n/a         49.4         27.4         n/a           1995         49.2         72.6         60.0         50.8         27.4         40.0           1996         50.8         72.4         64.8         49.2         27.6         35.2           1997         51.9         74.1         63.4         48.1         25.9         36.6           1998         49.5         64.4         62.0         50.5         35.6         38.0           1999         50.7         69.5         62.9         49.3         30.5         37.1           2000         48.6         68.4         59.3         51.4         31.6                                                                                                                                                                                                                                                                                                                                                                                                                                                                                                                                                                                                                                                                                                                                                                                                                                                                                                                                                                                                   |        |                                           |       |        |           |                             |        |  |
| 1990         48.5         71.2         n/a         51.5         28.8         n/a           1991         52.3         74.2         n/a         47.7         25.8         n/a           1992         54.5         74.6         n/a         45.5         25.4         n/a           1993         53.3         75.9         n/a         46.7         24.1         n/a           1994         50.6         72.6         n/a         49.4         27.4         n/a           1995         49.2         72.6         60.0         50.8         27.4         40.0           1996         50.8         72.4         64.8         49.2         27.6         35.2           1997         51.9         74.1         63.4         48.1         25.9         36.6           1998         49.5         64.4         62.0         50.5         35.6         38.0           1999         50.7         69.5         62.9         49.3         30.5         37.1           2000         48.6         68.4         59.3         51.4         31.6         40.7           2001         51.9         70.0         59.9         48.1         30.0 <t< td=""><td></td><td></td><td></td><td></td><td></td><td></td><td></td></t<>                                                                                                                                                                                                                                                                                                                                                                                                                                                                                                                                                                                                                                                                                                                                                                                                                                                                                                                  |        |                                           |       |        |           |                             |        |  |
| 1991         52.3         74.2         n/a         47.7         25.8         n/a           1992         54.5         74.6         n/a         45.5         25.4         n/a           1993         53.3         75.9         n/a         46.7         24.1         n/a           1994         50.6         72.6         n/a         49.4         27.4         n/a           1995         49.2         72.6         60.0         50.8         27.4         40.0           1996         50.8         72.4         64.8         49.2         27.6         35.2           1997         51.9         74.1         63.4         48.1         25.9         36.6           1998         49.5         64.4         62.0         50.5         35.6         38.0           1999         50.7         69.5         62.9         49.3         30.5         37.1           2000         48.6         68.4         59.3         51.4         31.6         40.7           2001         51.9         70.0         59.9         48.1         30.0         40.1           2002         55.4         71.5         63.3         44.6         28.5                                                                                                                                                                                                                                                                                                                                                                                                                                                                                                                                                                                                                                                                                                                                                                                                                                                                                                                                                                                               |        |                                           |       |        |           |                             |        |  |
| 1992         54.5         74.6         n/a         45.5         25.4         n/a           1993         53.3         75.9         n/a         46.7         24.1         n/a           1994         50.6         72.6         n/a         49.4         27.4         n/a           1995         49.2         72.6         60.0         50.8         27.4         40.0           1996         50.8         72.4         64.8         49.2         27.6         35.2           1997         51.9         74.1         63.4         48.1         25.9         36.6           1998         49.5         64.4         62.0         50.5         35.6         38.0           1999         50.7         69.5         62.9         49.3         30.5         37.1           2000         48.6         68.4         59.3         51.4         31.6         40.7           2001         51.9         70.0         59.9         48.1         30.0         40.1           2002         55.4         71.5         63.3         44.6         28.5         36.7                                                                                                                                                                                                                                                                                                                                                                                                                                                                                                                                                                                                                                                                                                                                                                                                                                                                                                                                                                                                                                                                             |        |                                           |       |        |           |                             |        |  |
| 1993         53.3         75.9         n/a         46.7         24.1         n/a           1994         50.6         72.6         n/a         49.4         27.4         n/a           1995         49.2         72.6         60.0         50.8         27.4         40.0           1996         50.8         72.4         64.8         49.2         27.6         35.2           1997         51.9         74.1         63.4         48.1         25.9         36.6           1998         49.5         64.4         62.0         50.5         35.6         38.0           1999         50.7         69.5         62.9         49.3         30.5         37.1           2000         48.6         68.4         59.3         51.4         31.6         40.7           2001         51.9         70.0         59.9         48.1         30.0         40.1           2002         55.4         71.5         63.3         44.6         28.5         36.7                                                                                                                                                                                                                                                                                                                                                                                                                                                                                                                                                                                                                                                                                                                                                                                                                                                                                                                                                                                                                                                                                                                                                                        |        |                                           |       |        |           |                             |        |  |
| 1994         50.6         72.6         n/a         49.4         27.4         n/a           1995         49.2         72.6         60.0         50.8         27.4         40.0           1996         50.8         72.4         64.8         49.2         27.6         35.2           1997         51.9         74.1         63.4         48.1         25.9         36.6           1998         49.5         64.4         62.0         50.5         35.6         38.0           1999         50.7         69.5         62.9         49.3         30.5         37.1           2000         48.6         68.4         59.3         51.4         31.6         40.7           2001         51.9         70.0         59.9         48.1         30.0         40.1           2002         55.4         71.5         63.3         44.6         28.5         36.7                                                                                                                                                                                                                                                                                                                                                                                                                                                                                                                                                                                                                                                                                                                                                                                                                                                                                                                                                                                                                                                                                                                                                                                                                                                                   |        |                                           |       |        |           |                             |        |  |
| 1995       49.2       72.6       60.0       50.8       27.4       40.0         1996       50.8       72.4       64.8       49.2       27.6       35.2         1997       51.9       74.1       63.4       48.1       25.9       36.6         1998       49.5       64.4       62.0       50.5       35.6       38.0         1999       50.7       69.5       62.9       49.3       30.5       37.1         2000       48.6       68.4       59.3       51.4       31.6       40.7         2001       51.9       70.0       59.9       48.1       30.0       40.1         2002       55.4       71.5       63.3       44.6       28.5       36.7                                                                                                                                                                                                                                                                                                                                                                                                                                                                                                                                                                                                                                                                                                                                                                                                                                                                                                                                                                                                                                                                                                                                                                                                                                                                                                                                                                                                                                                                            |        |                                           |       |        |           |                             |        |  |
| 1996     50.8     72.4     64.8     49.2     27.6     35.2       1997     51.9     74.1     63.4     48.1     25.9     36.6       1998     49.5     64.4     62.0     50.5     35.6     38.0       1999     50.7     69.5     62.9     49.3     30.5     37.1       2000     48.6     68.4     59.3     51.4     31.6     40.7       2001     51.9     70.0     59.9     48.1     30.0     40.1       2002     55.4     71.5     63.3     44.6     28.5     36.7                                                                                                                                                                                                                                                                                                                                                                                                                                                                                                                                                                                                                                                                                                                                                                                                                                                                                                                                                                                                                                                                                                                                                                                                                                                                                                                                                                                                                                                                                                                                                                                                                                                           |        |                                           |       |        |           |                             |        |  |
| 1997     51.9     74.1     63.4     48.1     25.9     36.6       1998     49.5     64.4     62.0     50.5     35.6     38.0       1999     50.7     69.5     62.9     49.3     30.5     37.1       2000     48.6     68.4     59.3     51.4     31.6     40.7       2001     51.9     70.0     59.9     48.1     30.0     40.1       2002     55.4     71.5     63.3     44.6     28.5     36.7                                                                                                                                                                                                                                                                                                                                                                                                                                                                                                                                                                                                                                                                                                                                                                                                                                                                                                                                                                                                                                                                                                                                                                                                                                                                                                                                                                                                                                                                                                                                                                                                                                                                                                                            |        |                                           |       |        |           |                             |        |  |
| 1998     49.5     64.4     62.0     50.5     35.6     38.0       1999     50.7     69.5     62.9     49.3     30.5     37.1       2000     48.6     68.4     59.3     51.4     31.6     40.7       2001     51.9     70.0     59.9     48.1     30.0     40.1       2002     55.4     71.5     63.3     44.6     28.5     36.7                                                                                                                                                                                                                                                                                                                                                                                                                                                                                                                                                                                                                                                                                                                                                                                                                                                                                                                                                                                                                                                                                                                                                                                                                                                                                                                                                                                                                                                                                                                                                                                                                                                                                                                                                                                             |        |                                           |       |        |           |                             |        |  |
| 1999     50.7     69.5     62.9     49.3     30.5     37.1       2000     48.6     68.4     59.3     51.4     31.6     40.7       2001     51.9     70.0     59.9     48.1     30.0     40.1       2002     55.4     71.5     63.3     44.6     28.5     36.7                                                                                                                                                                                                                                                                                                                                                                                                                                                                                                                                                                                                                                                                                                                                                                                                                                                                                                                                                                                                                                                                                                                                                                                                                                                                                                                                                                                                                                                                                                                                                                                                                                                                                                                                                                                                                                                              |        |                                           |       |        |           |                             |        |  |
| 2000       48.6       68.4       59.3       51.4       31.6       40.7         2001       51.9       70.0       59.9       48.1       30.0       40.1         2002       55.4       71.5       63.3       44.6       28.5       36.7                                                                                                                                                                                                                                                                                                                                                                                                                                                                                                                                                                                                                                                                                                                                                                                                                                                                                                                                                                                                                                                                                                                                                                                                                                                                                                                                                                                                                                                                                                                                                                                                                                                                                                                                                                                                                                                                                       |        |                                           |       |        |           |                             |        |  |
| 2001       51.9       70.0       59.9       48.1       30.0       40.1         2002       55.4       71.5       63.3       44.6       28.5       36.7                                                                                                                                                                                                                                                                                                                                                                                                                                                                                                                                                                                                                                                                                                                                                                                                                                                                                                                                                                                                                                                                                                                                                                                                                                                                                                                                                                                                                                                                                                                                                                                                                                                                                                                                                                                                                                                                                                                                                                      |        |                                           |       |        |           |                             |        |  |
| 2002 55.4 71.5 63.3 44.6 28.5 36.7                                                                                                                                                                                                                                                                                                                                                                                                                                                                                                                                                                                                                                                                                                                                                                                                                                                                                                                                                                                                                                                                                                                                                                                                                                                                                                                                                                                                                                                                                                                                                                                                                                                                                                                                                                                                                                                                                                                                                                                                                                                                                         |        |                                           |       |        |           |                             |        |  |
|                                                                                                                                                                                                                                                                                                                                                                                                                                                                                                                                                                                                                                                                                                                                                                                                                                                                                                                                                                                                                                                                                                                                                                                                                                                                                                                                                                                                                                                                                                                                                                                                                                                                                                                                                                                                                                                                                                                                                                                                                                                                                                                            |        |                                           |       |        |           |                             |        |  |
|                                                                                                                                                                                                                                                                                                                                                                                                                                                                                                                                                                                                                                                                                                                                                                                                                                                                                                                                                                                                                                                                                                                                                                                                                                                                                                                                                                                                                                                                                                                                                                                                                                                                                                                                                                                                                                                                                                                                                                                                                                                                                                                            | 2003   | 59.1                                      | 78.3  | 68.4   | 40.9      | 21.7                        | 31.6   |  |